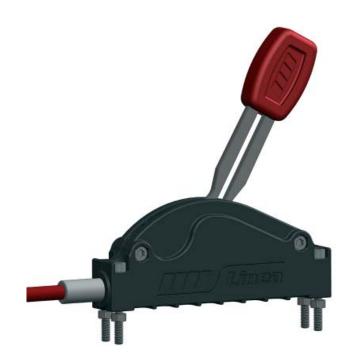

## Cable controls series LINEA

Cable controls series "linea" have been renovated in order to make the lever box aesthetically more suitable for nowadays cabins. overall dimensions and fixing pattern have not been changed, as well as rubber cables and different possible configurations. the box is now made of technical nylon which is highly strong and enables a good sliding of the moving components. it also reduces the unpleasant vibrations coming from the gearbox. the new lever box will be introduced into all cable versions starting from next deliveries and part numbers will remain the same.